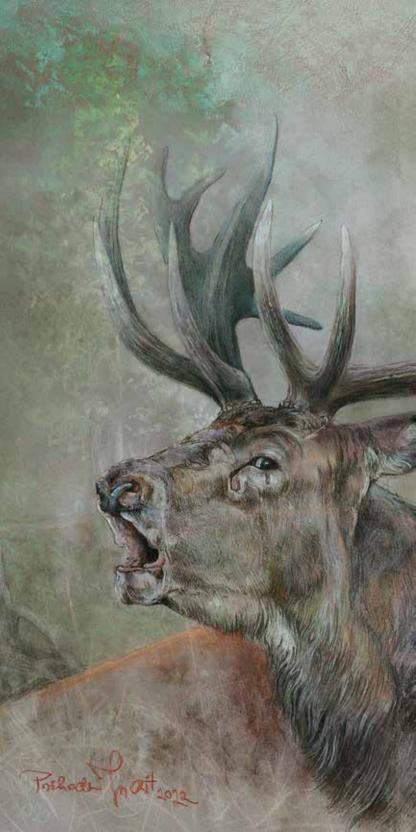

# Deerhunting

#### Season:

Red deer: 1st of september, 31th of january Hind: 1st of september, 28 th of february Jinnock: 1st of may, 28 th of february Fawn: 1st of september, 30 th of april

| Weight of Trophy      | €      | €/10gr |
|-----------------------|--------|--------|
| up to 4,00 kg         | 400    | A COL  |
| up 4,00 kg to 5,00 kg | 800    |        |
| 5,00 kg               | 1 200  | +10    |
| 6,00 kg               | 2 200  | +11    |
| 7,00 kg               | 3 300  | +14    |
| 8,00 kg               | 4 700  | +16    |
| 9,00 kg               | 6 300  | +25    |
| 10,00 kg              | 8 800  | +50    |
| 11,00 kg              | 13 800 | +60    |