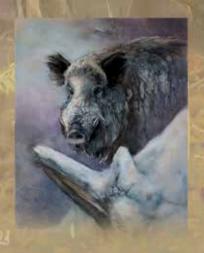

# Wildboar hunting

#### Season:

Boar, sow,pig,piglet: over the whole year.

Individual hunt Killing charges: Boar

| €     | €/mm                       |
|-------|----------------------------|
| 400   |                            |
| 600   |                            |
| 800   | +20                        |
| 1 200 | +30                        |
| 1 800 | +40                        |
|       | 400<br>600<br>800<br>1 200 |